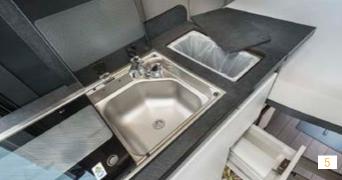

### DELICIOUS COOKING.

Elegant, functional and plenty of storage space — gourmet lovers will be delighted. The kitchen in the new VANTourer Ford is pleasing to the eye with its straight lined kitchen block, at the head of which sits the twisted double hinged refrigerator. This makes it easy to use both indoors and outdoors.

No annoying bumping — with a standing height of 205 centimetres and the spacious overhead storage cupboards, the VANTourer Ford offers room for everything.

The kitchen worktop is generously dimensioned and can even be extended over the bed with a flap. Next to the cooker and sink is the rubbish bin cleverly recessed into the surface — below it is the practical pull out cupboard with integrated holder for the kitchen roll.