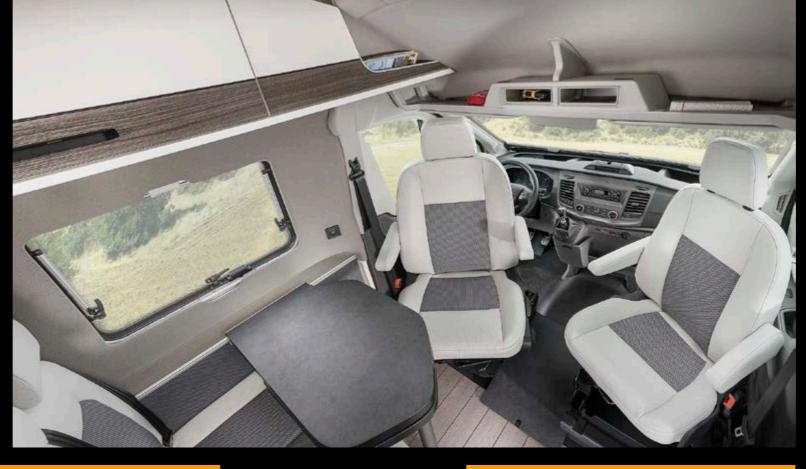

## THE VANTOURER FORD.

Whether travelling through Europe or a spontaneous trip — with the new VANTourer Ford 600 D, based on the Ford Transit, you are always ready to hit the ground running.

The VANTourer Ford unites the typical VANTourer features with the automotive and dynamic exterior of the Transit. The bright interior design in White and Malaga Smoke impresses with maximum headroom, smart details and extra storage space.

The VANTourer Ford 600 D is a classic 2-person layout – comfortably interpreted in a modern way – with a large transverse bed on a length of only 5.99 m. So don't wait, just get in!

The pilot seats can be turned towards the swing out table in no time at all, turning the dinette into a cosy seating group for 4. Thanks to the clever storage compartments above the cab, small items can be stowed away quickly.