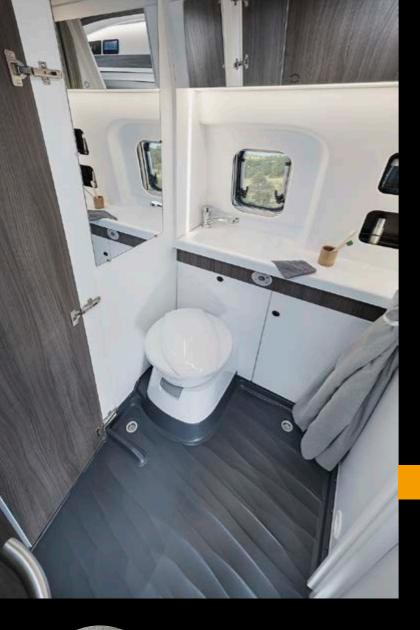

#### BATHROOM 2.0

Functional and stylish: the new Vario bathroom offers an astonishing amount of space in a small space. The recessed storage compartments and the storage cupboard offer space for all bathroom utensils. The modern LED lighting sets accents and creates a pleasant atmosphere. The double floor makes it possible: the shower tray is recessed into the floor with almost no tripping hazards.