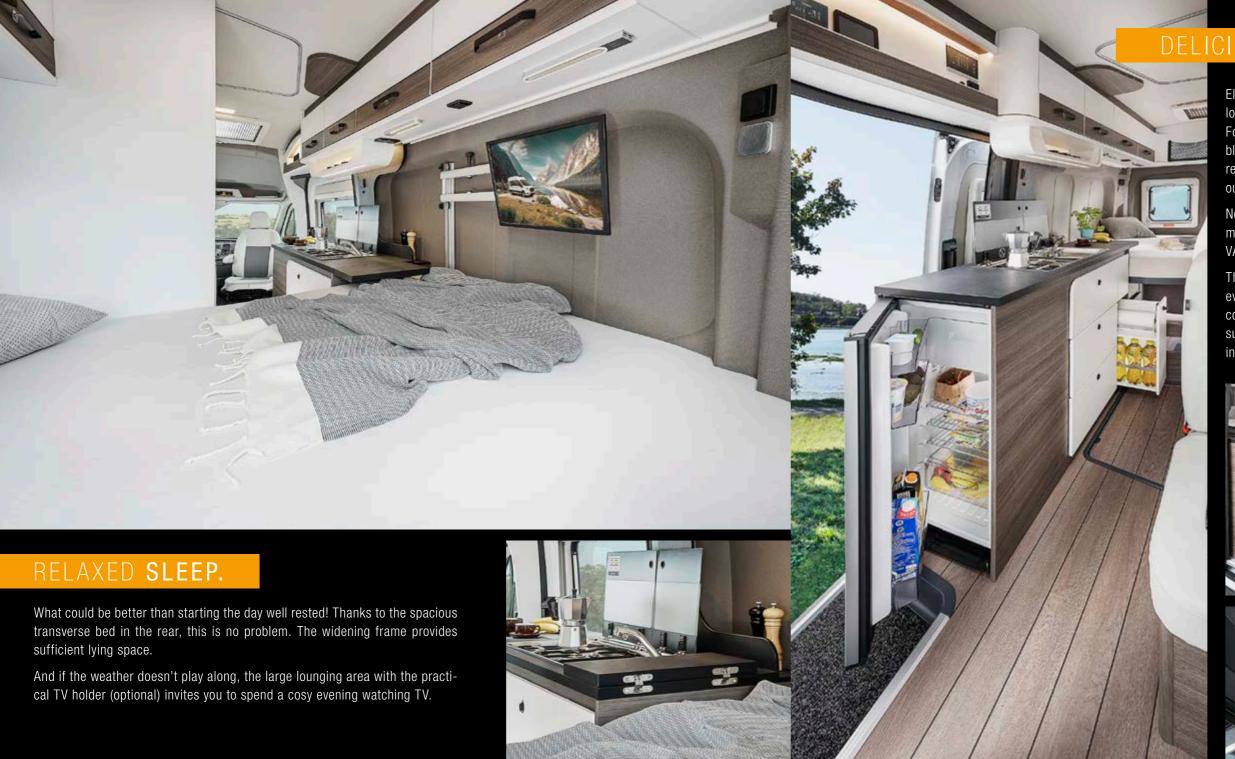

The VANTourer Ford 600 D is a classic 2-person layout – comfortably interpreted in a modern way – with a large transverse bed on a length of only 5.99 m. So don't wait, just get in!

### DELICIOUS COOKING.

Elegant, functional and plenty of storage space — gourmet lovers will be delighted. The kitchen in the new VANTourer Ford is pleasing to the eye with its straight lined kitchen block, at the head of which sits the twisted double hinged refrigerator. This makes it easy to use both indoors and outdoors.

No annoying bumping — with a standing height of 205 centimetres and the spacious overhead storage cupboards, the VANTourer Ford offers room for everything.

The kitchen worktop is generously dimensioned and can even be extended over the bed with a flap. Next to the cooker and sink is the rubbish bin cleverly recessed into the surface — below it is the practical pull out cupboard with integrated holder for the kitchen roll.