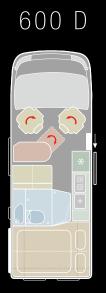

## THE VANTOURER FORD.

Whether travelling through Europe or a spontaneous trip — with the new VANTourer Ford 600 D, based on the Ford Transit, you are always ready to hit the ground running.

The VANTourer Ford unites the typical VANTourer features with the automotive and dynamic exterior of the Transit. The bright interior design in White and Malaga Smoke impresses with maximum headroom, smart details and extra storage space.

The VANTourer Ford 600 D is a classic 2-person layout – comfortably interpreted in a modern way – with a large transverse bed on a length of only 5.99 m. So don't wait, just get in!