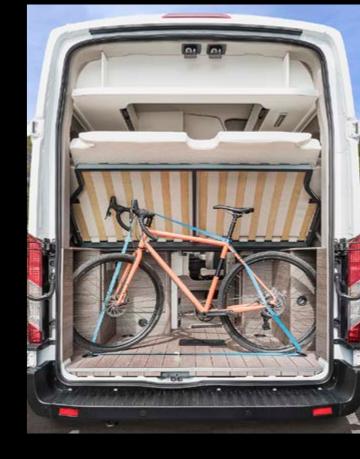

### PRACTICAL **DETAILS**.

What distinguishes a VANTourer? Correct — the unique rear storage space concept. The new VANTourer Ford offers extraordinary and flexible storage space in the rear thanks to the diesel heating in the seating group and the small, well stored gas bottle. Nothing has to stay at home any more.