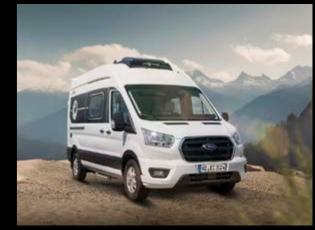

## THE VANTOURER FORD.

Whether travelling through Europe or a spontaneous trip — with the new VANTourer Ford 600 D, based on the Ford Transit, you are always ready to hit the ground running.

The VANTourer Ford unites the typical VANTourer features with the automotive and dynamic exterior of the Transit. The bright interior design in White and Malaga Smoke impresses with maximum headroom, smart details and extra storage space.

The VANTourer Ford 600 D is a classic 2-person layout – comfortably interpreted in a modern way – with a large transverse bed on a length of only 5.99 m. So don't wait, just get in!