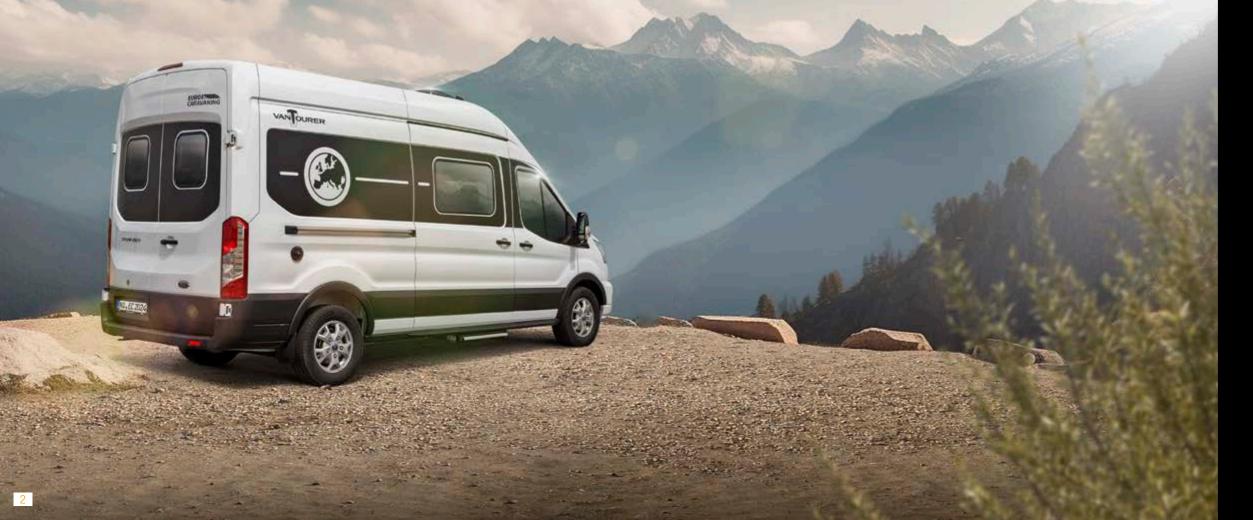

## THE VANTOURER FORD.

Whether travelling through Europe or a spontaneous trip — with the new VANTourer Ford 600 D, based on the Ford Transit, you are always ready to hit the ground running.

The VANTourer Ford unites the typical VANTourer features with the automotive and dynamic exterior of the Transit. The bright interior design in White and Malaga Smoke impresses with maximum headroom, smart details and extra storage space.

The VANTourer Ford 600 D is a classic 2-person layout – comfortably interpreted in a modern way – with a large transverse bed on a length of only 5.99 m. So don't wait, just get in!