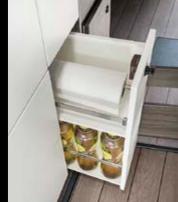

No annoying bumping — with a standing height of 205 centimetres and the spacious overhead storage cupboards, the VANTourer Ford offers room for everything.

The kitchen worktop is generously dimensioned and can even be extended over the bed with a flap. Next to the cooker and sink is the rubbish bin cleverly recessed into the surface — below it is the practical pull out cupboard with integrated holder for the kitchen roll.